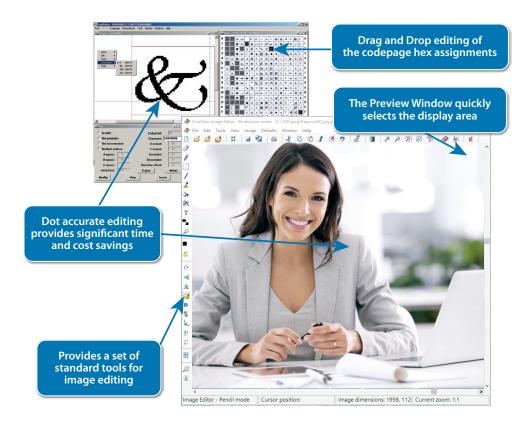

### **Font Editor Functions**

- Load and edit or create AFPDS coded fonts, code pages and character sets
- Edit character bitmap patterns
- Cut, copy, paste, merge and delete functions for the character bitmap via the clipboard
- Copy bitmaps from applications
- Shade and invert character sets
- Convert character sets to/from fixed pitch to proportional spacing
- Cut, copy, paste, merge and delete
   groups of characters in character sets
- Drag and drop code page editing
- Convert bounded and unbounded font formats
- Convert images to bounded or unbounded font format character set
- DBCS font support for languages such as Chinese, Japanese and Korean.

### **Image Editor Functions**

- Supports various image formats: AFP-formats, BMP, GIF, ICO, JPG, PNG, PTR and TIFF
- Dither/convert PC image formats to AFP images
- Load TIFF black and white images from PC applications
- Load and save AFP PSEG and IOCA formats in 240/300/600 dpi
- Pixel-precise editing of images with display zoom from 10% to 800%
- Rescale and resize images
- Cut, clip and crop functions
- Invert and shade images
- Line-drawing onto images
- Flip and mirror images
- Darken images
- Rotate images in 1 degree increments
- Spray-shade in various brush widths
- Edit PELs with various pen widths
- Add text onto images