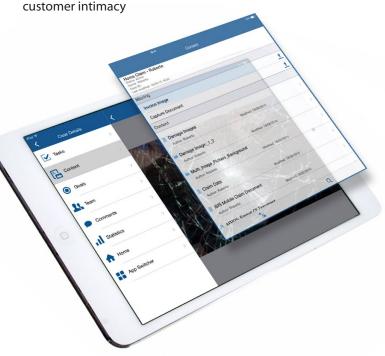

#### Sales and Customer Service benefit from

- Access to documents
- Searching for customer information
- Sharing documents, information and business content for immediate decision and responding to customer
- Signing-off or initiating new processes
- Taking action when talking to customers and improving customer intimacy