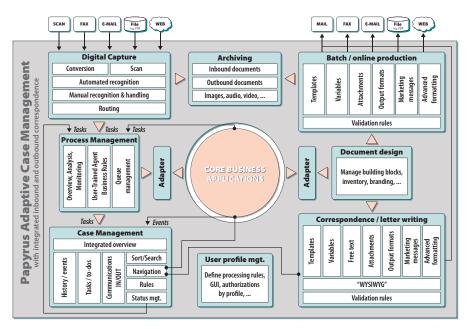

#### A comprehensive, flexible and scalable solution

for consolidated management of inbound and outbound customer communications across channels, departments and systems.

Papyrus Adaptive Case Management