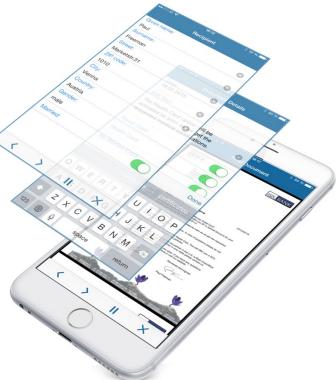

## Papyrus Mobile enables you to create your own in-house app store:

- Define and release business applications at any time
- Grant or revoke access to applications and content
- Access your task list and actions from your mobile device to make important decisions on the go
- Access, share and view business documents and content
- Collaborate around key events in your business and initiate ad-hoc and secure conversations with others from anywhere
- Send and receive key notifications and alerts on your mobile device to ensure you are informed of all critical business events
- Record sound, take pictures or upload images to any task or case for better understanding and faster processing of mobile processes (claims, assessments, incidents, underwriting)

#### Sales Teams create offers and e-contracts on tablets

- Instant document assembly via Wizard based on CSR's decisions
- All content automatically collected and added step-by-step into the document
- Document digitally signed by the customer
- Photo of legal document or bank card incorporated into document
- Document immediately available also on the corporate server