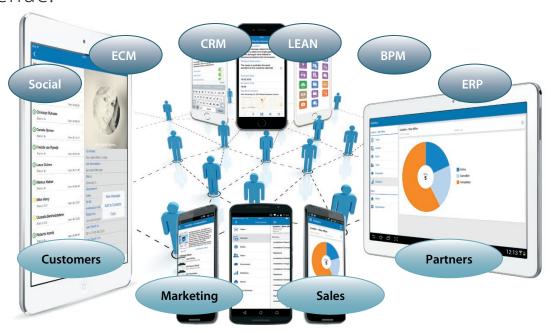

The Papyrus Platform provides one native application for Google Android and one native application for the Apple iPhone, iPad and iPod Touch to enable your key business applications that are defined and released on a corporate server within the Papyrus mobile platform. A Web client can also be utilized by mobile devices with a Web browser.

## Papyrus Mobile enables you to create your own in-house app store:

- Define and release business applications at any time
- Grant or revoke access to applications and content
- Access your task list and actions from your mobile device to make important decisions on the go
- Access, share and view business documents and content
- Collaborate around key events in your business and initiate ad-hoc and secure conversations with others from anywhere
- Send and receive key notifications and alerts on your mobile device to ensure you are informed of all critical business events
- Record sound, take pictures or upload images to any task or case for better understanding and faster processing of mobile processes (claims, assessments, incidents, underwriting)