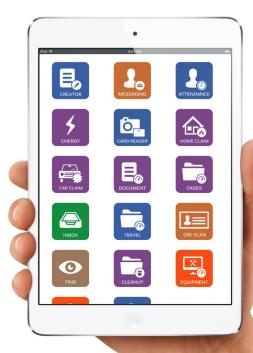

## Papyrus Mobile enables you to create your own in-house app store:

- Define and release business applications at any time
- Grant or revoke access to applications and content
- Access your task list and actions from your mobile device to make important decisions on the go
- Access, share and view business documents and content
- Collaborate around key events in your business and initiate ad-hoc and secure conversations with others from anywhere
- Send and receive key notifications and alerts on your mobile device to ensure you are informed of all critical business events
- Record sound, take pictures or upload images to any task or case for better understanding and faster processing of mobile processes (claims, assessments, incidents, underwriting)