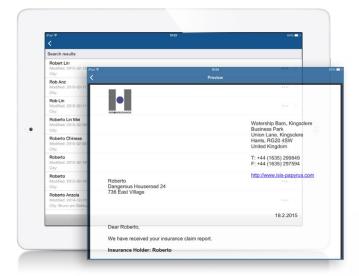

#### Sales and Customer Service benefit from

- Access to documents
- Searching for customer information
- Sharing documents, information and business content for immediate decision and responding to customer
- Signing-off or initiating new processes
- Taking action when talking to customers and improving customer intimacy

#### Mobile Backend-as-a-Service

- Full integration with **back-end** systems (data and content)
- Application defined and maintained on the server side
- Single User Interface (UI) retrieved from Papyrus WebRepository
- Secure access via HTTPs with Papyrus Portal
- User Access and Experience is Role-Based (LDAP)
- Corporate data not stored in device, avoiding loss of data