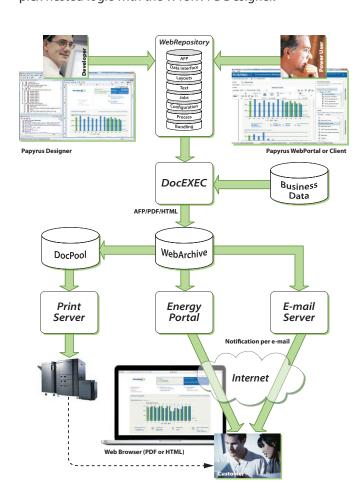

# Papyrus delivery management: End-to-end control, monitoring, tracking and tracing

WebPortal and print, short-term and long-term archive, e-mail SMTP with PDF or HTML, fax, SMS, mobile

- Personalized documents can embed or link to video or flash message
- Hyperlinks are a standard feature including response mail options
- Users can design their own message with the Papyrus messaging framework
- Automatic message placement by the Papyrus formatter based on available white space
- Reporting