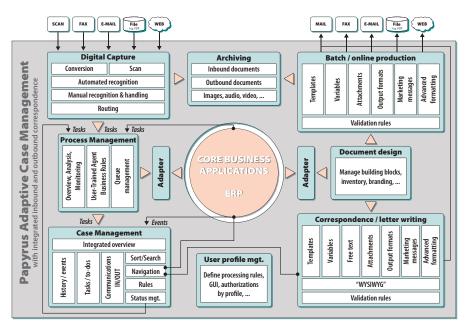

# Closing the communication loop:

- Inbound communication meets outbound: Capture to delivery
- Cross-channel smart document design by business teams
- 1:1 communication to attract, acquire and deliver optimal customer service
- Integrated response and case management for holistic customer experience
- Powerful SOA integration with existing ERP, CRM and legacy backend systems
- Supports Mobile, Web and Desktop users

# Improved Customer Experience & Operations across a spectrum of Energy and Utility business applications

Papyrus processes all inbound channels and subsequent customer workflows for responsiveness, consistency and compliance. Productivity and speed in response is greatly improved using business event-driven automated routing, adaptive processes for exception handling and advance intelligent data extraction. Papyrus empowers the knowledge worker, leverages the expertise from customer-facing employees and monitors the outcome providing PDF and dashboard reporting.

- Extracting data through pattern recognition, automated and multi lingual
- Self-learning system enables continuous improvement
- Integrated, end-to-end straight through processing
- Exception handling and management
- Consolidation of departments / single view of the client
- Integrated response management workflow and letter writing from predefined templates
- Easy integration to Core Systems such as ERP (e.g. SAP), CRM, ECM
- Permanent status monitoring and management reports generation

# Effective, highly personalized Customer Communication designed for digital and print with integrated feedback loop and Response Management

Smart document design centrally managed (one company – one voice) for all types of business correspondence and cross-channel communication.

- High-volume personalized batch bills and notices
- Online internal user requested documents
- Interactive office letters by clerks
- Ad-hoc Web request and document presentation

Business departments are empowered to perform template design and maintenance. IT supports data reading and complex nested logic with the WYSIWYG Designer.

# Papyrus delivery management: End-to-end control, monitoring, tracking and tracing

WebPortal and print, short-term and long-term archive, e-mail SMTP with PDF or HTML, fax, SMS, mobile

- Personalized documents can embed or link to video or flash message
- Hyperlinks are a standard feature including response mail options
- Users can design their own message with the Papyrus messaging framework
- Automatic message placement by the Papyrus formatter based on available white space
- Reporting