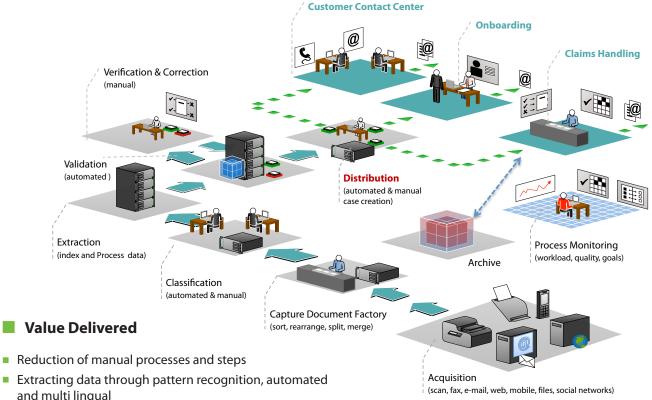

# Improved Customer Experience & Operations across a spectrum of Energy and Utility business applications

Papyrus processes all inbound channels and subsequent customer workflows for responsiveness, consistency and compliance. Productivity and speed in response is greatly improved using business event-driven automated routing, adaptive processes for exception handling and advance intelligent data extraction. Papyrus empowers the knowledge worker, leverages the expertise from customer-facing employees and monitors the outcome providing PDF and dashboard reporting.

- Extracting data through pattern recognition, automated and multi lingual
- Self-learning system enables continuous improvement
- Integrated, end-to-end straight through processing
- Exception handling and management
- Consolidation of departments / single view of the client
- Integrated response management workflow and letter writing from predefined templates
- Easy integration to Core Systems such as ERP (e.g. SAP), CRM, ECM
- Permanent status monitoring and management reports generation