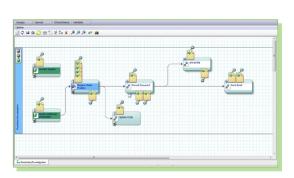

ng employees and monitors the outcome providing PDF and dashboard reporting.



- Extracting data through pattern recognition, automated and multi lingual
- Self-learning system enables continuous improvement
- Integrated, end-to-end straight through processing
- Exception handling and management
- Consolidation of departments / single view of the client
- Integrated response management workflow and letter writing from predefined templates
- Easy integration to Core Systems such as ERP (e.g. SAP), CRM, ECM
- Permanent status monitoring and management reports generation

# **Contact Center/ Field Service Case Overview**

Consolidated view of content/documents, tasks, team members, goals, comments, statistics



# **Chat, Social and Mobile Integration**



# Predefined and Ad-hoc Processes





# Effective, highly personalized Customer Communication designed for digital and print with integrated feedback loop and Response Management

Smart document design centrally managed (one company – one voice) for all types of business correspondence and cross-channel communication.

- High-volume personalized batch bills and notices
- Online internal user requested documents
- Interactive office letters by clerks
- Ad-hoc Web request and document presentation

Business departments are empowered to perform template design and maintenance. IT supports data reading and complex nested logic with the WYSIWYG Designer.



# Papyrus delivery management: End-to-end control, monitoring, tracking and tracing

WebPortal and print, short-term and long-term archive, e-mail SMTP with PDF or HTML, fax